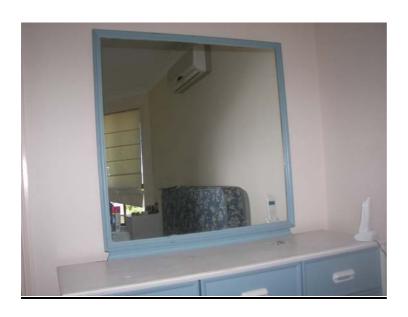

Blue Cupboard \$70 Blue Sleeper Coach (opens into double bed) \$70 White Lounge Suite (3-seater and 2-seater) \$450 for both but can be sold separately Single bed and mattress \$100 Bar Fridge (850 high) \$100 High Chairs \$25 each Red Coach (2 available) \$60 each Vacuum Cleaner (Wertheim) \$100 Blue Dresser \$30 Double bed and Sealy mattress \$125 Free standing mirror \$20

#### **BLUE CUPBOARD**





#### **BLUE SLEEPER COACH**



## WHITE LOUNGE SUITE



# SINGLE BED AND MATTRESS





### **BAR FRIDGE**

### FREE STANDING MIRROR





**HIGH CHAIRS** 





# RED COACH



## **VACUUM CLEANER**



## **BLUE DRESSER**





## **DOUBLE BED AND MATTRESS**