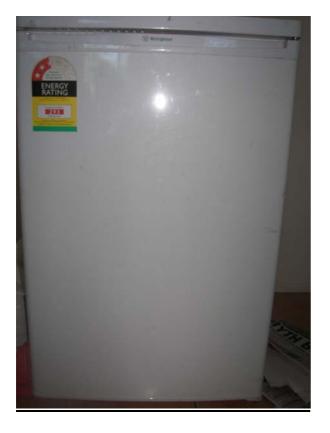

Blue Cupboard \$70 Blue Sleeper Coach (opens into double bed) \$70 White Lounge Suite (3-seater and 2-seater) \$450 for both but can be sold separately Single bed and mattress \$100 Bar Fridge (850 high) \$100 High Chairs \$25 each Red Coach (2 available) \$60 each Vacuum Cleaner (Wertheim) \$100 Blue Dresser \$30 Double bed and Sealy mattress \$125 Free standing mirror \$20

#### **BLUE CUPBOARD**





#### **BLUE SLEEPER COACH**



## WHITE LOUNGE SUITE



# SINGLE BED AND MATTRESS





### **BAR FRIDGE**

### FREE STANDING MIRROR





**HIGH CHAIRS** 





# RED COACH



## **VACUUM CLEANER**



## **BLUE DRESSER**





## **DOUBLE BED AND MATTRESS**