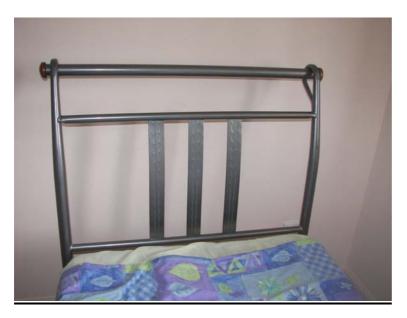

Blue Cupboard \$70 Blue Sleeper Coach (opens into double bed) \$70 White Lounge Suite (3-seater and 2-seater) \$450 for both but can be sold separately Single bed and mattress \$100 Bar Fridge (850 high) \$100 High Chairs \$25 each Red Coach (2 available) \$60 each Vacuum Cleaner (Wertheim) \$100 Blue Dresser \$30 Double bed and Sealy mattress \$125 Free standing mirror \$20

#### **BLUE CUPBOARD**





#### **BLUE SLEEPER COACH**



## WHITE LOUNGE SUITE



# SINGLE BED AND MATTRESS





### **BAR FRIDGE**

### FREE STANDING MIRROR





**HIGH CHAIRS** 





# RED COACH



## **VACUUM CLEANER**



## **BLUE DRESSER**





## **DOUBLE BED AND MATTRESS**