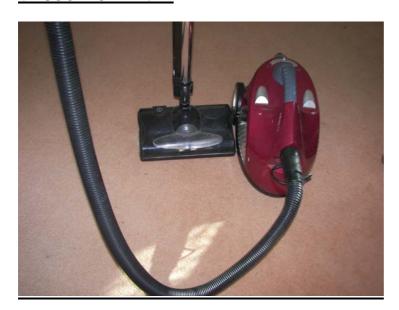

Blue Cupboard \$70 Blue Sleeper Coach (opens into double bed) \$70 White Lounge Suite (3-seater and 2-seater) \$450 for both but can be sold separately Single bed and mattress \$100 Bar Fridge (850 high) \$100 High Chairs \$25 each Red Coach (2 available) \$60 each Vacuum Cleaner (Wertheim) \$100 Blue Dresser \$30 Double bed and Sealy mattress \$125 Free standing mirror \$20

#### **BLUE CUPBOARD**





#### **BLUE SLEEPER COACH**



## WHITE LOUNGE SUITE



# SINGLE BED AND MATTRESS





### **BAR FRIDGE**

### FREE STANDING MIRROR





**HIGH CHAIRS** 





# RED COACH



## **VACUUM CLEANER**



## **BLUE DRESSER**





## **DOUBLE BED AND MATTRESS**