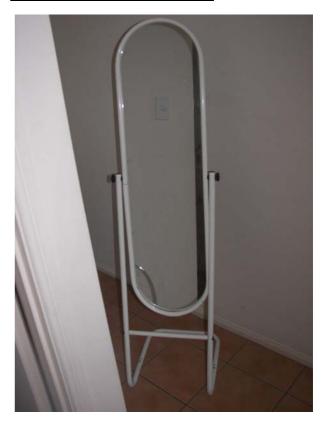

Blue Cupboard \$70 Blue Sleeper Coach (opens into double bed) \$70 White Lounge Suite (3-seater and 2-seater) \$450 for both but can be sold separately Single bed and mattress \$100 Bar Fridge (850 high) \$100 High Chairs \$25 each Red Coach (2 available) \$60 each Vacuum Cleaner (Wertheim) \$100 Blue Dresser \$30 Double bed and Sealy mattress \$125 Free standing mirror \$20

#### **BLUE CUPBOARD**





#### **BLUE SLEEPER COACH**



## WHITE LOUNGE SUITE



# SINGLE BED AND MATTRESS





### **BAR FRIDGE**

### FREE STANDING MIRROR





**HIGH CHAIRS** 





# RED COACH



## **VACUUM CLEANER**



## **BLUE DRESSER**





## **DOUBLE BED AND MATTRESS**