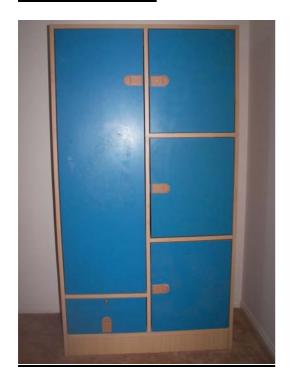

Blue Cupboard \$70 Blue Sleeper Coach (opens into double bed) \$70 White Lounge Suite (3-seater and 2-seater) \$450 for both but can be sold separately Single bed and mattress \$100 Bar Fridge (850 high) \$100 High Chairs \$25 each Red Coach (2 available) \$60 each Vacuum Cleaner (Wertheim) \$100 Blue Dresser \$30 Double bed and Sealy mattress \$125 Free standing mirror \$20

#### **BLUE CUPBOARD**





#### **BLUE SLEEPER COACH**



## WHITE LOUNGE SUITE



# SINGLE BED AND MATTRESS





### **BAR FRIDGE**

### FREE STANDING MIRROR





**HIGH CHAIRS** 





# RED COACH



## **VACUUM CLEANER**



## **BLUE DRESSER**





## **DOUBLE BED AND MATTRESS**