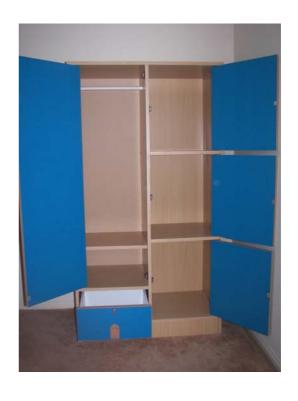

Blue Cupboard \$70 Blue Sleeper Coach (opens into double bed) \$70 White Lounge Suite (3-seater and 2-seater) \$450 for both but can be sold separately Single bed and mattress \$100 Bar Fridge (850 high) \$100 High Chairs \$25 each Red Coach (2 available) \$60 each Vacuum Cleaner (Wertheim) \$100 Blue Dresser \$30 Double bed and Sealy mattress \$125 Free standing mirror \$20

#### **BLUE CUPBOARD**





#### **BLUE SLEEPER COACH**



## WHITE LOUNGE SUITE



# SINGLE BED AND MATTRESS





### **BAR FRIDGE**

### FREE STANDING MIRROR





**HIGH CHAIRS** 





# RED COACH



## **VACUUM CLEANER**



## **BLUE DRESSER**





## **DOUBLE BED AND MATTRESS**