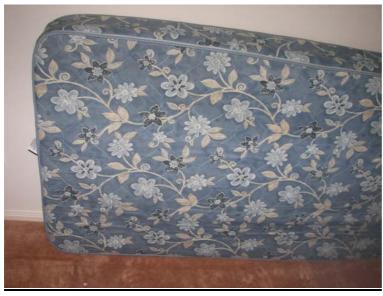

Blue Cupboard \$70 Blue Sleeper Coach (opens into double bed) \$70 White Lounge Suite (3-seater and 2-seater) \$450 for both but can be sold separately Single bed and mattress \$100 Bar Fridge (850 high) \$100 High Chairs \$25 each Red Coach (2 available) \$60 each Vacuum Cleaner (Wertheim) \$100 Blue Dresser \$30 Double bed and Sealy mattress \$125 Free standing mirror \$20

#### **BLUE CUPBOARD**





#### **BLUE SLEEPER COACH**



## WHITE LOUNGE SUITE



# SINGLE BED AND MATTRESS





### **BAR FRIDGE**

### FREE STANDING MIRROR





**HIGH CHAIRS** 





# RED COACH



## **VACUUM CLEANER**



## **BLUE DRESSER**





## **DOUBLE BED AND MATTRESS**