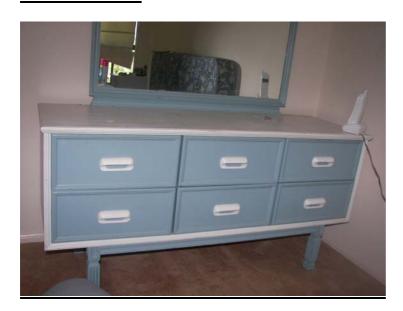

Blue Cupboard \$70 Blue Sleeper Coach (opens into double bed) \$70 White Lounge Suite (3-seater and 2-seater) \$450 for both but can be sold separately Single bed and mattress \$100 Bar Fridge (850 high) \$100 High Chairs \$25 each Red Coach (2 available) \$60 each Vacuum Cleaner (Wertheim) \$100 Blue Dresser \$30 Double bed and Sealy mattress \$125 Free standing mirror \$20

#### **BLUE CUPBOARD**





#### **BLUE SLEEPER COACH**



## WHITE LOUNGE SUITE



# SINGLE BED AND MATTRESS





### **BAR FRIDGE**

### FREE STANDING MIRROR





**HIGH CHAIRS** 





# RED COACH



## **VACUUM CLEANER**



## **BLUE DRESSER**





## **DOUBLE BED AND MATTRESS**